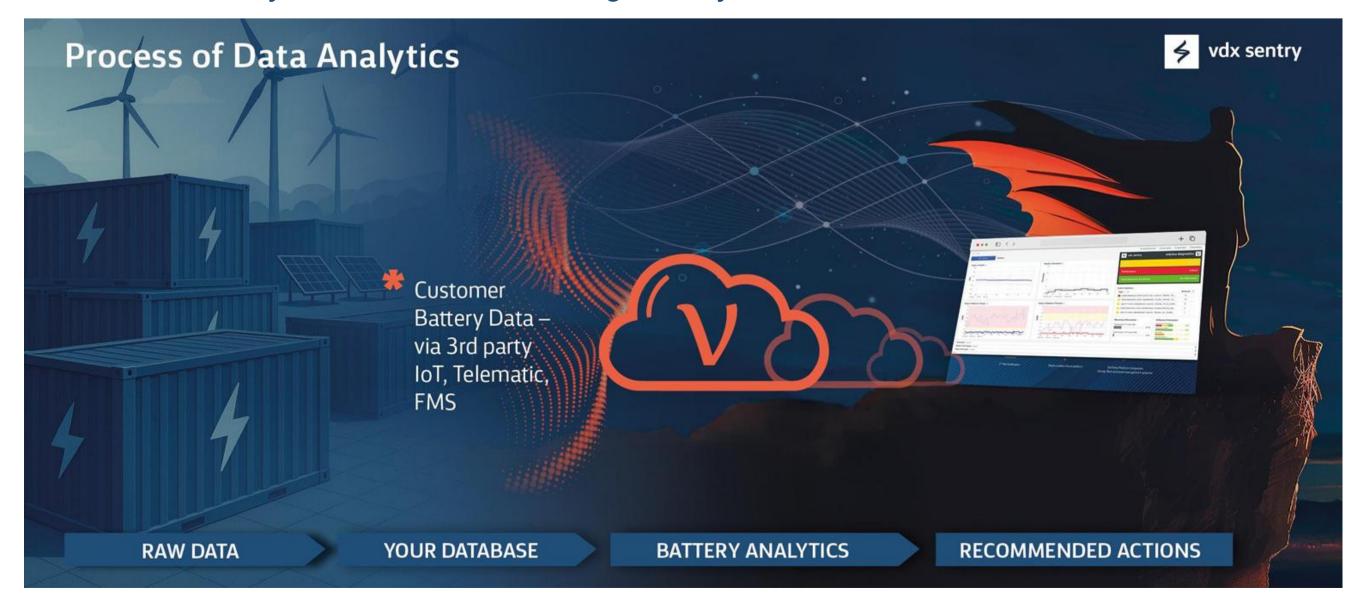

## **How It Works: From Data to Action**

We turn raw battery data into actionable insights for your assets.

## vdx sentry: Your Virtual Integrated Battery Expert