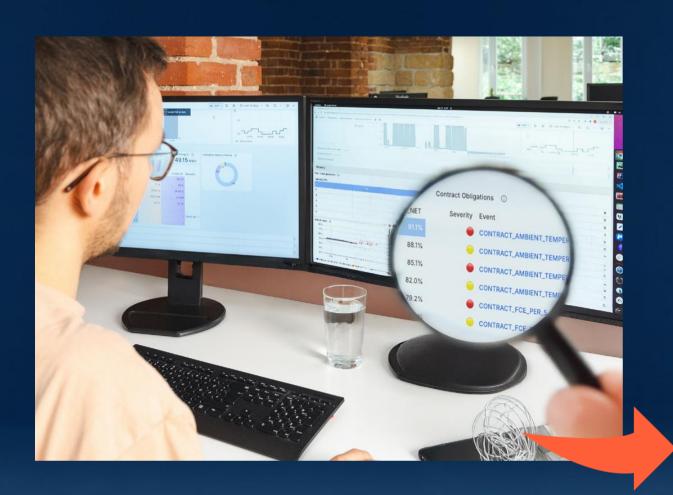

## **NEW: Contract Tracker**

### **STAY IN CONTROL:**

- Track Contract KPIs Automatically
- Get Alerts before You Breach Limits
- Adapted to Your Assets & Terms
- Simplify Warranty Claims & Audits

# STAY COMPLIANT. PROTECT VALUE.

→ Read more.