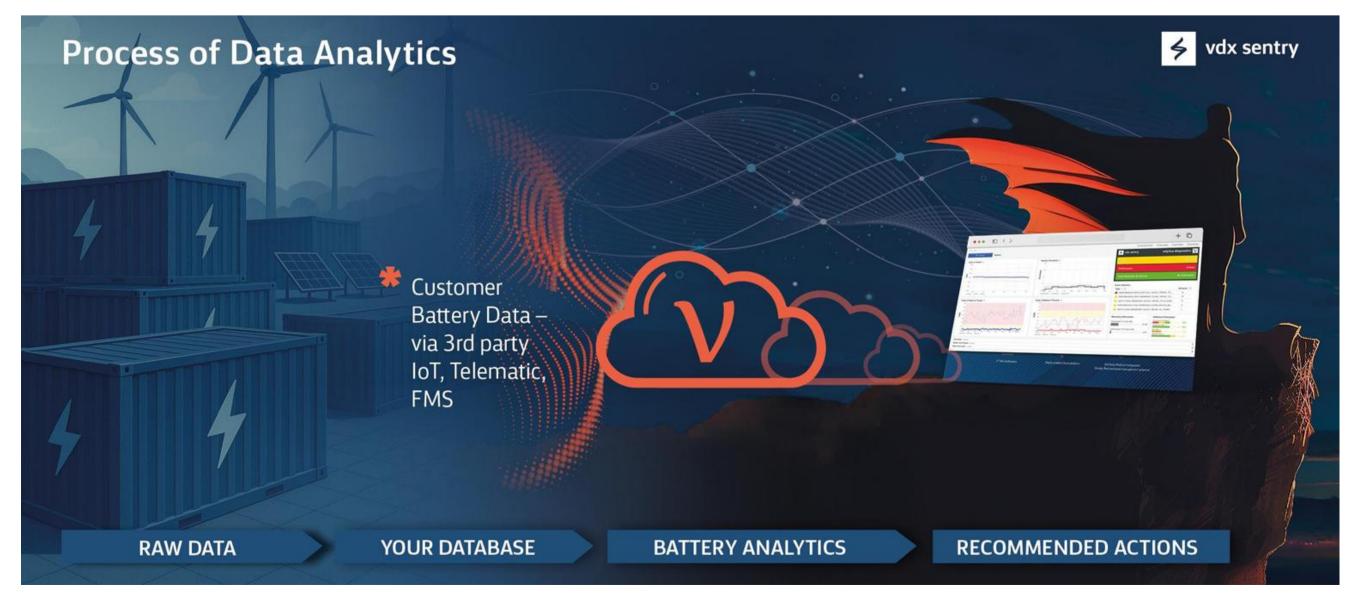

### How It Works: From Data to Action

We turn raw battery data into actionable insights for your assets.