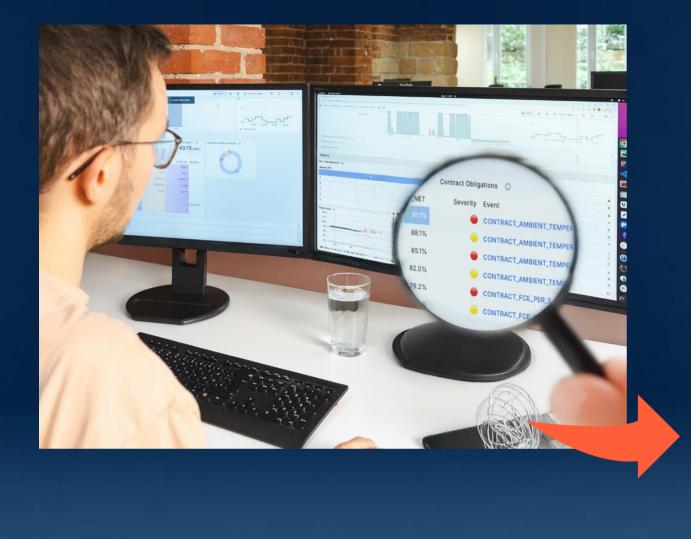

### **NEW: Contract Tracker**

#### **STAY IN CONTROL:**

- Track Contract KPIs Automatically
- Get Alerts before You Breach Limits
- Adapted to Your Assets & Terms
- Simplify Warranty Claims & Audits

STAY COMPLIANT. PROTECT VALUE.

→ Read more.