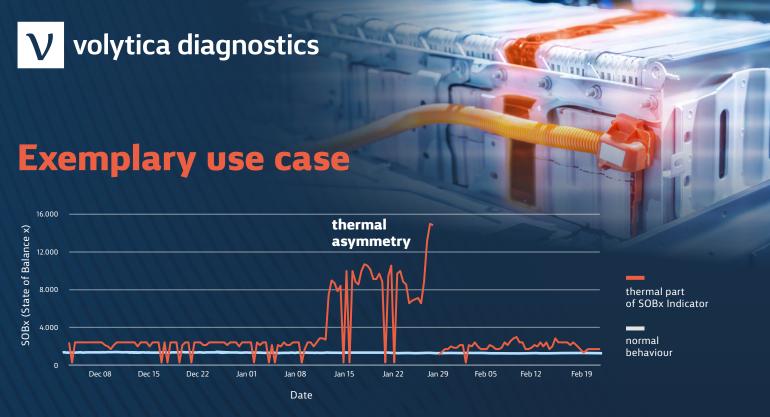

### Key findings of an 80MWh BESS plant in North America

The thermal behavior of an individual battery module within the asset is displayed using our patented SOBx indicator, which detects anomalies such as temperature and capacity imbalances.

- Primary Result: Identification of thermal anomalies & disbalances with patented SOBx indicator.
   Time Saving: Numerous failure detections at module level months ahead.
- On-Top Analysi s: Significant imbalances and violations of voltage thresholds in various modules.
   Notification: Exclusively with volytica battery monitoring, no errors reported by BMS or SCADA.